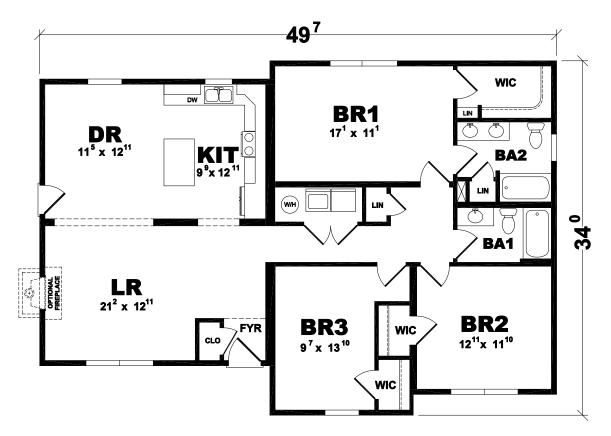

# PLAN: HAYWARD

SERIES: AMERICAN LIFESTYLE

#### SOMETHING FOR EVERYONE BUT ESPECIALLY FOR YOU

For entertaining or just relaxing, the Hayward has the layout you've been looking for. Host dinner guests in the dining room, or enjoy casual family breakfasts at the builtin bartop seating between the kitchen and the living room. The three bedrooms are complemented by two baths, each with matching his/hers sinks. But you'll want to keep the spacious master bathroom all to yourself.

1st Floor = 1,644

Total = 1,644 S.F.

First Floor Layout

Garage Option

**Basement Stair Option** 