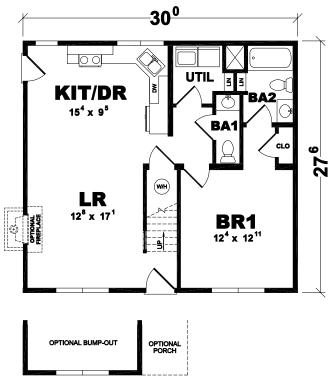

### PLAN: MAGNOLIA

SERIES: AMERICAN LIFESTYLE

#### A PERFECT REFLECTION OF YOU

ШH

Looking forward to enjoying memorable meals in your sunlit dining room? Entertaining friends and family by the fire in your living room? Taking in the fresh air on your wraparound porch? The Magnolia provides the design for any or all of the above. Surprisingly versatile in its stylistic potential, the Magnolia can reflect southern charm or colonial classic influence – but with generous options including dormers, porch and garage, you can be sure it will reflect your taste.

singly lia can luence – s, porch ar taste. ConnecticutModularHome.com

370 Hope Street, Box 2302, Stamford, CT 06906 USA C:203.677.1187 E: CTModular@gmail.com

1st Floor = 1,100 Proposed 2nd Floor = 653 Proposed Total = 1,753 S.F.

First Floor Layout

**Optional Master Suite Layout** 

Proposed Second Floor Layout