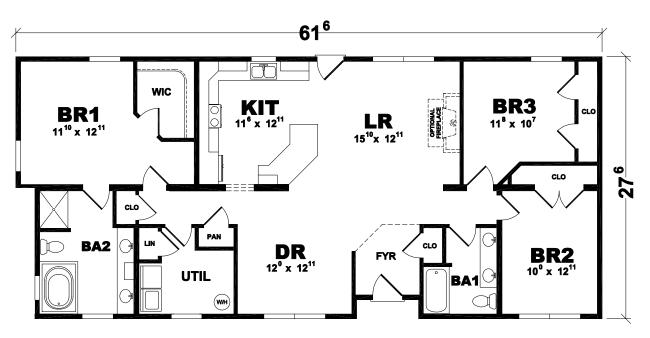

## PLAN: GORDON

SERIES: AMERICAN LIFESTYLE

#### A SINGULAR STORY OF TIMELESS STYLE

With classic architectural detailing and ample living space, the Gordon home combines modern efficiency with timeless style. The inviting foyer opens into a spacious living room flanked by two of the Gordon's three bedrooms, each featuring a generous walk-in closet. With optional fireplace and open dining room, this design is a one-story dream home come true.

1st Floor = 1,256

#### Total = 1,256 S.F.

First Floor Layout