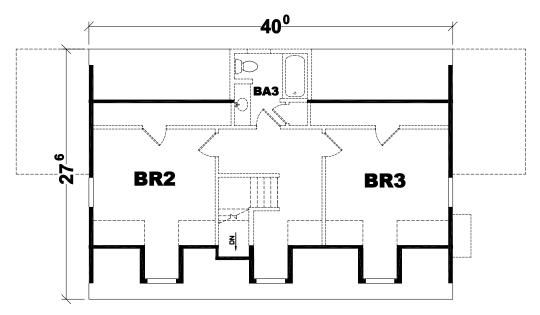

## PLAN: SULLIVAN

SERIES: AMERICAN LIFESTYLE

#### ROOM TO MOVE, TO LIVE, TO RELAX

In the spacious Sullivan home, you'll find room for everything – most importantly, your imagination. The four bedrooms (three downstairs, one up) each includes a walk-in closet. The master bedroom, in fact, generously provides two. The upstairs family room can serve as just that ... or as a home office, or a game room with a view. Speaking of view, you can express your own with optional dormers, fireplace, porch and other details inside and out.

1st Floor = 1,719 Proposed 2nd Floor = 960

Proposed Total = 2,679 S.F.