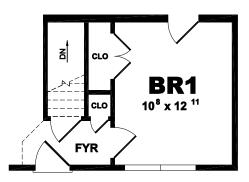

## PLAN: GORDON

SERIES: AMERICAN LIFESTYLE

#### A SINGULAR STORY OF TIMELESS STYLE

With classic architectural detailing and ample living space, the Gordon home combines modern efficiency with timeless style. The inviting foyer opens into a spacious living room flanked by two of the Gordon's three bedrooms, each featuring a generous walk-in closet. With optional fireplace and open dining room, this design is a one-story dream home come true.

1st Floor = 1,256

#### Total = 1,256 S.F.

First Floor Layout