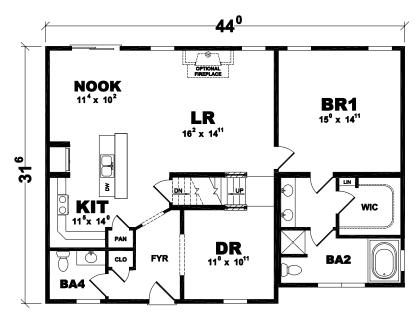

### PLAN: BELLMEADE

#### SERIES: AMERICAN LIFESTYLE

#### UNCOMPROMISING DESIGN, OPTIONS AND COMFORT

Maximize your living space, your views and your options with the uncompromising design of the Bellmeade. You'll appreciate coming home to four bedrooms, spacious living and dining rooms, plus a family room as big as all outdoors. Speaking of which, you'll be able to enjoy the outside view from the generous expanse of the optional front porch or through the multitude of windows that open your home to natural beauty and light. Take advantage of the endless options and uncompromising appointments of the Bellmeade – and bring your family home to a new level of comfort.

#### ConnecticutModularHome.com

370 Hope Street, Box 2302, Stamford, CT 06906 USA C:203.677.1187 E: CTModular@gmail.com

| 1st Floor = 1,210  |
|--------------------|
| 2nd Floor = 1,210  |
| Total = 2,420 S.F. |