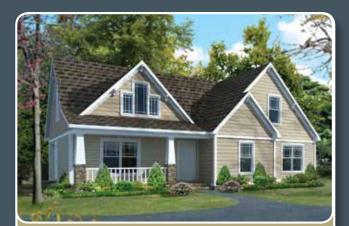

## PLAN: GORDON

SERIES: AMERICAN LIFESTYLE

#### A SINGULAR STORY OF TIMELESS STYLE

With classic architectural detailing and ample living space, the Gordon home combines modern efficiency with timeless style. The inviting foyer opens into a spacious living room flanked by two of the Gordon's three bedrooms, each featuring a generous walk-in closet. With optional fireplace and open dining room, this design is a one-story dream home come true.

1st Floor = 1,256

#### Total = 1,256 S.F.

First Floor Layout