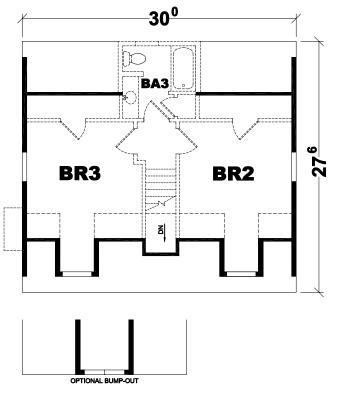

1st Floor = 1,719 Total = 1,719 S.F.

**Basement Stair Option** 

Two words capture the Barclay design: just right. Its three bedrooms and three baths are situated for maximum convenience and efficiency,

providing ample living space coupled with beautiful simplicity. Porch, fireplace and bump-out options give you the flexibility to customize the Barclay into the "just right" home you've always imagined.

1st Floor = 825 Proposed 2nd Floor = 490

Proposed Total = 1,315 S.F.

First Floor Layout

Proposed Second Floor Layout