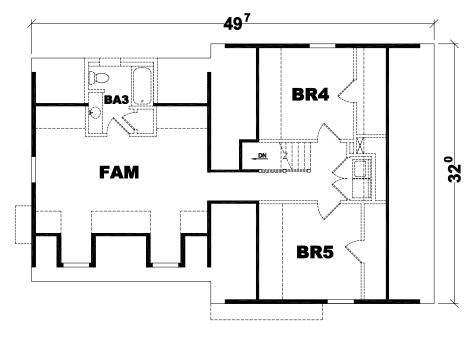

1st Floor = 1,719 Total = 1,719 S.F.

**Basement Stair Option** 

Two words capture the Barclay design: just right. Its three bedrooms and three baths are situated for maximum convenience and efficiency,

providing ample living space coupled with beautiful simplicity. Porch, fireplace and bump-out options give you the flexibility to customize the Barclay into the "just right" home you've always imagined.

1st Floor = 825 Proposed 2nd Floor = 490

Proposed Total = 1,315 S.F.

First Floor Layout

Proposed Second Floor Layout