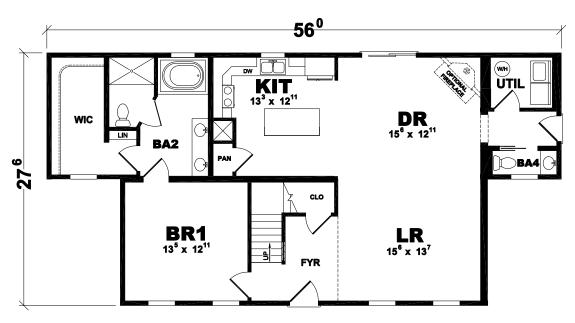

### PLAN: GUTHRIE SERIES: AMERICAN LIFESTYLE

#### FROM FORMAL TO RELAXED, AND EVERYTHING IN BETWEEN

The possibilities open up in your Guthrie home. Innovative open design brings kitchen and family room spaces together, allowing you to prepare meals and catch up with your family and friends at the same time. You can even invite them for an informal snack at the kitchen island. Upstairs provides the full complement of three bedrooms, including the master bedroom suite with ample bathroom and walk-in closet.

odularHome.com 6 USA C:203.677.1187 E: CTModular@gmail.com

1st Floor = 1,100 2nd Floor = 1,100 Total = 2,200 S.F.

First Floor Layout

Second Floor Layout