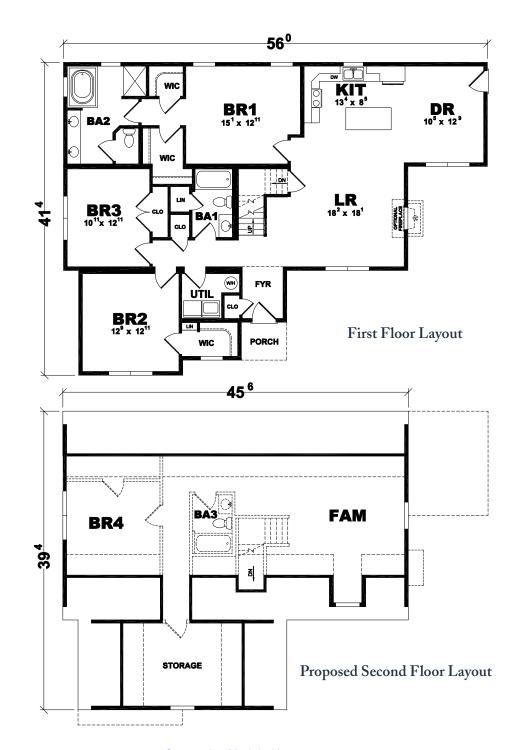

#### EFFICIENCY AND FLOW ARE BUILT RIGHT IN

The stately columns and entry archway of the Mercer lead the way into a well-considered design of efficiency and flow. This three-bedroom, two-bathroom layout puts closet space and storage right where you need them – plus, it offers well-integrated kitchen, dining room and living room spaces for comfortable convenience and effortless entertaining. Add an optional attached garage and enjoy the full Mercer experience.

Conne 370 Hope Street, Box 2302, Stamford, O

1st Floor = 1,320

Total = 1,320 S.F.

First Floor Layout

**Basement Stair Option** 