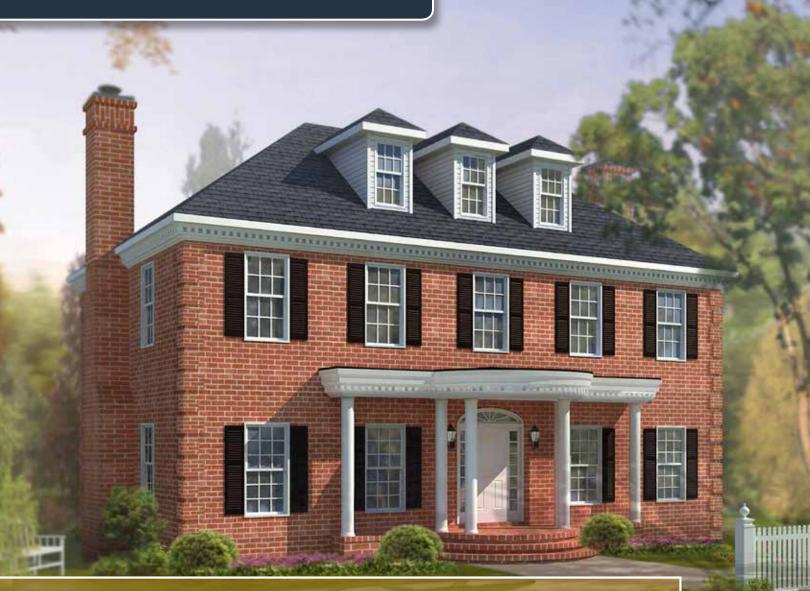

## PLAN: BRANSON

SERIES: AMERICAN LIFESTYLE

#### PUT IT ALL INTO PERSPECTIVE

Take living to the next level with the Branson two-story design. Custom options give you the flexibility to make this design the pictureperfect home. And whether you opt for a front porch, double dormers or a cozy fireplace, you'll appreciate the added living space and views the second floor provides.

1st Floor = 1,515 Proposed 2nd Floor = 906

Proposed Total = 2,421 S.F.

First Floor Layout

Proposed Second Floor Layout