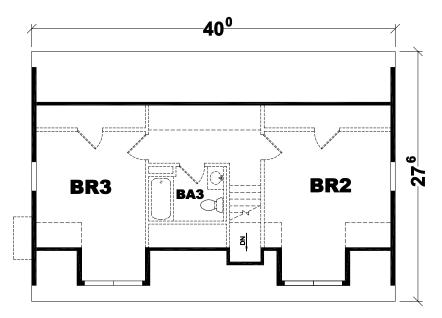

#### ROOM TO MOVE, TO LIVE, TO RELAX

In the spacious Sullivan home, you'll find room for everything – most importantly, your imagination. The four bedrooms (three downstairs, one up) each includes a walk-in closet. The master bedroom, in fact, generously provides two. The upstairs family room can serve as just that ... or as a home office, or a game room with a view. Speaking of view, you can express your own with optional dormers, fireplace, porch and other details inside and out.

1st Floor = 1,719 Proposed 2nd Floor = 960

Proposed Total = 2,679 S.F.