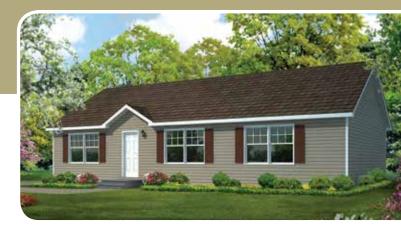

## PLAN: GORDON

SERIES: AMERICAN LIFESTYLE

#### A SINGULAR STORY OF TIMELESS STYLE

With classic architectural detailing and ample living space, the Gordon home combines modern efficiency with timeless style. The inviting foyer opens into a spacious living room flanked by two of the Gordon's three bedrooms, each featuring a generous walk-in closet. With optional fireplace and open dining room, this design is a one-story dream home come true.

1st Floor = 1,256

#### Total = 1,256 S.F.

First Floor Layout