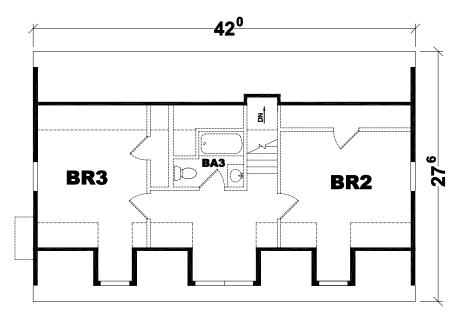

### PLAN: SHILOH SERIES: AMERICAN LIFESTYLE

#### SMART OPTIONS FOR SMARTER LIVING

With options including front porch and decorative dormer accents, the possibilities of the Shiloh home go on and on. Use your imagination and utilize this three-bedroom, twobath home to suit your lifestyle. Thoughtful design touches including an ample kitchen island bordering the dining room and well-placed windows for sunlight and views make the Shiloh a smart home option for anyone.

ConnecticutModularHome.com

370 Hope Street, Box 2302, Stamford, CT 06906 USA C:203.677.1187 E: CTModular@gmail.com

1st Floor = 1,515

Total = 1,515 S.F.

First Floor Layout

**Basement Stair Option** 