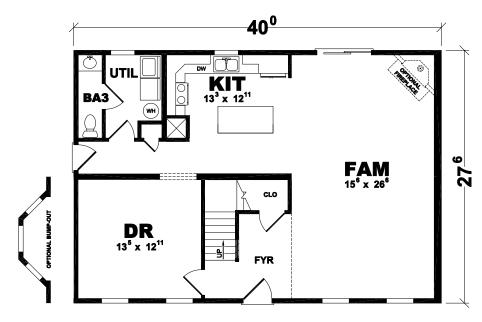

### PLAN: GUTHRIE SERIES: AMERICAN LIFESTYLE

#### FROM FORMAL TO RELAXED, AND EVERYTHING IN BETWEEN

The possibilities open up in your Guthrie home. Innovative open design brings kitchen and family room spaces together, allowing you to prepare meals and catch up with your family and friends at the same time. You can even invite them for an informal snack at the kitchen island. Upstairs provides the full complement of three bedrooms, including the master bedroom suite with ample bathroom and walk-in closet.

odularHome.com 6 USA C:203.677.1187 E: CTModular@gmail.com

1st Floor = 1,100 2nd Floor = 1,100 Total = 2,200 S.F.

First Floor Layout

Second Floor Layout