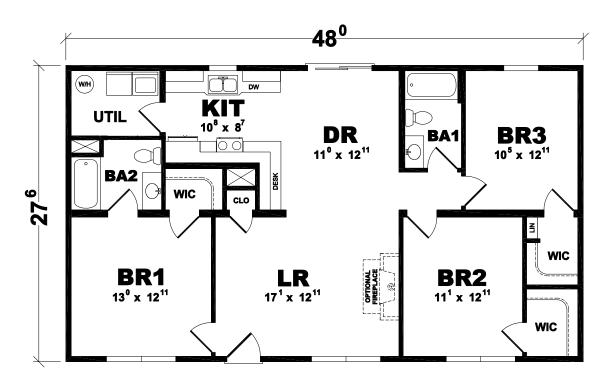

### PLAN: MERCER

SERIES: AMERICAN LIFESTYLE

#### EFFICIENCY AND FLOW ARE BUILT RIGHT IN

The stately columns and entry archway of the Mercer lead the way into a well-considered design of efficiency and flow. This three-bedroom, two-bathroom layout puts closet space and storage right where you need them – plus, it offers well-integrated kitchen, dining room and living room spaces for comfortable convenience and effortless entertaining. Add an optional attached garage and enjoy the full Mercer experience.

Conne 370 Hope Street, Box 2302, Stamford, O

1st Floor = 1,320

Total = 1,320 S.F.

First Floor Layout

**Basement Stair Option** 