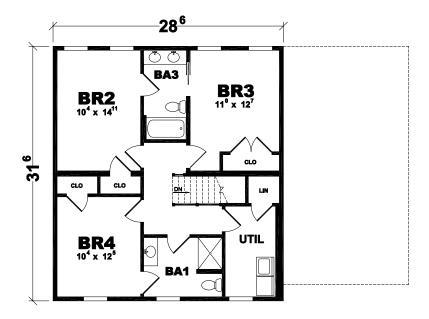

## PLAN: SULLIVAN

SERIES: AMERICAN LIFESTYLE

#### ROOM TO MOVE, TO LIVE, TO RELAX

In the spacious Sullivan home, you'll find room for everything – most importantly, your imagination. The four bedrooms (three downstairs, one up) each includes a walk-in closet. The master bedroom, in fact, generously provides two. The upstairs family room can serve as just that ... or as a home office, or a game room with a view. Speaking of view, you can express your own with optional dormers, fireplace, porch and other details inside and out.

1st Floor = 1,719 Proposed 2nd Floor = 960

Proposed Total = 2,679 S.F.