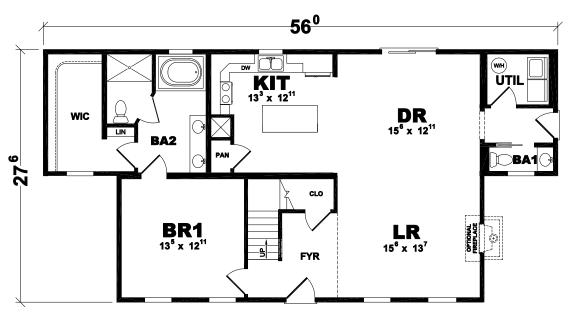

## PLAN: SULLIVAN

SERIES: AMERICAN LIFESTYLE

#### ROOM TO MOVE, TO LIVE, TO RELAX

In the spacious Sullivan home, you'll find room for everything – most importantly, your imagination. The four bedrooms (three downstairs, one up) each includes a walk-in closet. The master bedroom, in fact, generously provides two. The upstairs family room can serve as just that ... or as a home office, or a game room with a view. Speaking of view, you can express your own with optional dormers, fireplace, porch and other details inside and out.

1st Floor = 1,719 Proposed 2nd Floor = 960

Proposed Total = 2,679 S.F.