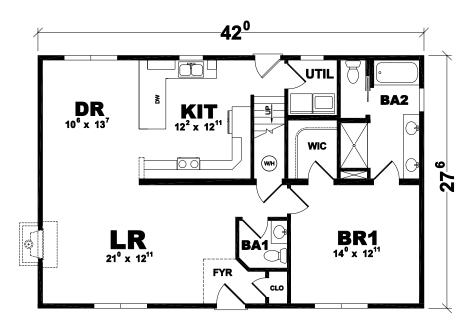

### PLAN: SHILOH SERIES: AMERICAN LIFESTYLE

#### SMART OPTIONS FOR SMARTER LIVING

With options including front porch and decorative dormer accents, the possibilities of the Shiloh home go on and on. Use your imagination and utilize this three-bedroom, twobath home to suit your lifestyle. Thoughtful design touches including an ample kitchen island bordering the dining room and well-placed windows for sunlight and views make the Shiloh a smart home option for anyone.

ConnecticutModularHome.com

370 Hope Street, Box 2302, Stamford, CT 06906 USA C:203.677.1187 E: CTModular@gmail.com

1st Floor = 1,515

Total = 1,515 S.F.

First Floor Layout

**Basement Stair Option** 