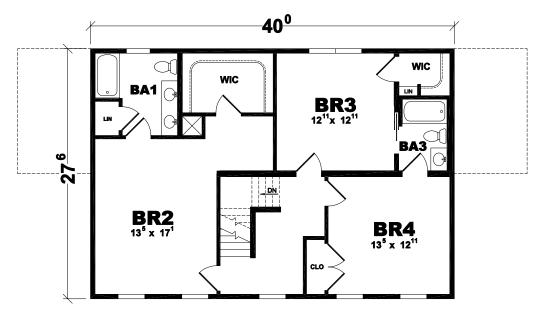

## PLAN: SULLIVAN

SERIES: AMERICAN LIFESTYLE

#### ROOM TO MOVE, TO LIVE, TO RELAX

In the spacious Sullivan home, you'll find room for everything – most importantly, your imagination. The four bedrooms (three downstairs, one up) each includes a walk-in closet. The master bedroom, in fact, generously provides two. The upstairs family room can serve as just that ... or as a home office, or a game room with a view. Speaking of view, you can express your own with optional dormers, fireplace, porch and other details inside and out.

1st Floor = 1,719 Proposed 2nd Floor = 960

Proposed Total = 2,679 S.F.