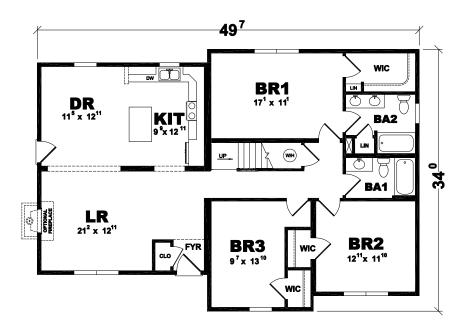

### PLAN: MANCHESTER

SERIES: AMERICAN LIFESTYLE

#### WHICH ONE WILL YOU CHOOSE?

10000000000 NOOS

Of all the options offered by your Manchester home, which bedroom suite to call your own just might be your toughest decision to make. Upstairs or downstairs suites include roomy walk-in closets and spacious bathrooms with his/hers vanity. The total package – four bedrooms and four baths, a wide-open living room/dining room design, plus an ample kitchen with island – make the Manchester a home concept with room for your family to move, grow and relax.

> ConnecticutModularHome.com 370 Hope Street, Box 2302, Stamford, CT 06906 USA C 203.677.1187 E: CTModular@gmail

0

\*\*\*\*\*\*\*\*

10.000

1st Floor = 1,320 2nd Floor = 1,100 Total = 2,420 S.F.

First Floor Layout