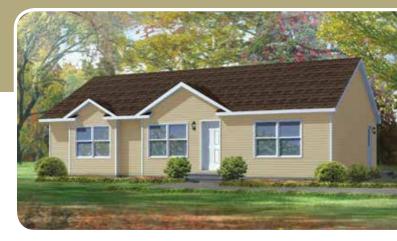

## PLAN: GORDON

SERIES: AMERICAN LIFESTYLE

#### A SINGULAR STORY OF TIMELESS STYLE

With classic architectural detailing and ample living space, the Gordon home combines modern efficiency with timeless style. The inviting foyer opens into a spacious living room flanked by two of the Gordon's three bedrooms, each featuring a generous walk-in closet. With optional fireplace and open dining room, this design is a one-story dream home come true.

1st Floor = 1,256

#### Total = 1,256 S.F.

First Floor Layout