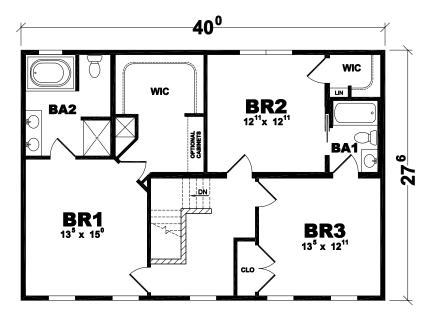

### PLAN: GUTHRIE SERIES: AMERICAN LIFESTYLE

#### FROM FORMAL TO RELAXED, AND EVERYTHING IN BETWEEN

The possibilities open up in your Guthrie home. Innovative open design brings kitchen and family room spaces together, allowing you to prepare meals and catch up with your family and friends at the same time. You can even invite them for an informal snack at the kitchen island. Upstairs provides the full complement of three bedrooms, including the master bedroom suite with ample bathroom and walk-in closet.

odularHome.com 6 USA C:203.677.1187 E: CTModular@gmail.com

1st Floor = 1,100 2nd Floor = 1,100 Total = 2,200 S.F.

First Floor Layout

Second Floor Layout