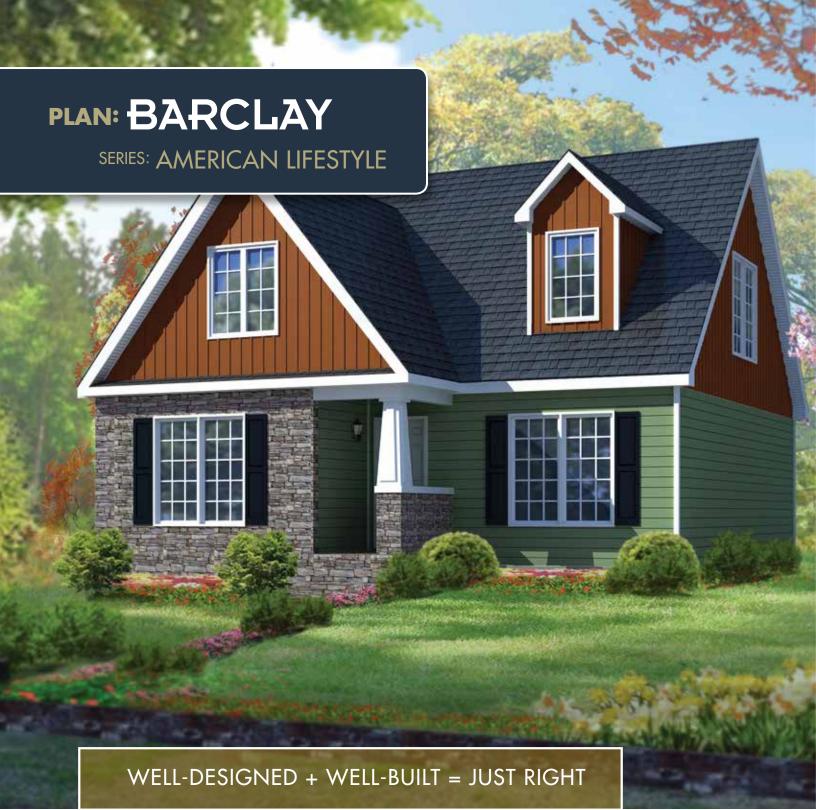

1st Floor = 1,719 Total = 1,719 S.F.

**Basement Stair Option** 

Two words capture the Barclay design: just right. Its three bedrooms and three baths are situated for maximum convenience and efficiency,

providing ample living space coupled with beautiful simplicity. Porch, fireplace and bump-out options give you the flexibility to customize the Barclay into the "just right" home you've always imagined.