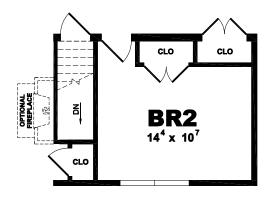

### PLAN: MURRAY

SERIES: AMERICAN LIFESTYLE

#### OPEN SPACES AND COZY FEEL, BUILT RIGHT IN

From the inviting front porch that leads into the foyer to the ample master bedroom/bathroom suite, everything about the Murray says, "Welcome home." An open layout offers unobstructed lines of sight from kitchen to dining room to living room, resulting in a wonderfully spacious feel ... while the well-placed three bedrooms and two baths – plus optional fireplace – give the Murray the coziness that makes a house a home.

1st Floor = 1,719 Total = 1,719 S.F.

**Basement Stair Option** 

Two words capture the Barclay design: just right. Its three bedrooms and three baths are situated for maximum convenience and efficiency,

providing ample living space coupled with beautiful simplicity. Porch, fireplace and bump-out options give you the flexibility to customize the Barclay into the "just right" home you've always imagined.