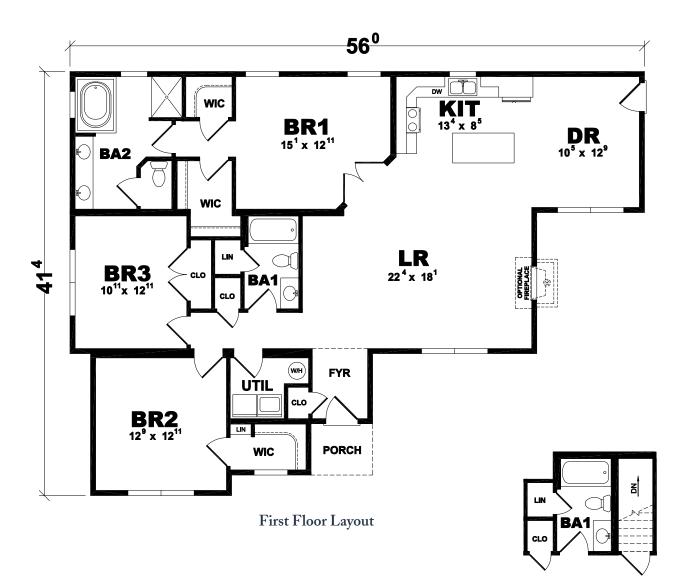

1st Floor = 1,719 Total = 1,719 S.F.

**Basement Stair Option** 

Two words capture the Barclay design: just right. Its three bedrooms and three baths are situated for maximum convenience and efficiency,

providing ample living space coupled with beautiful simplicity. Porch, fireplace and bump-out options give you the flexibility to customize the Barclay into the "just right" home you've always imagined.

1st Floor = 825 Proposed 2nd Floor = 490

Proposed Total = 1,315 S.F.

First Floor Layout

Proposed Second Floor Layout