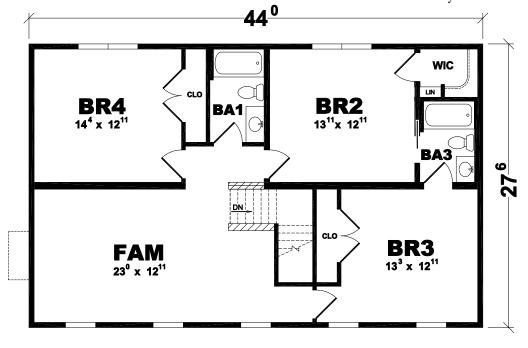

## PLAN: SULLIVAN

SERIES: AMERICAN LIFESTYLE

#### ROOM TO MOVE, TO LIVE, TO RELAX

In the spacious Sullivan home, you'll find room for everything – most importantly, your imagination. The four bedrooms (three downstairs, one up) each includes a walk-in closet. The master bedroom, in fact, generously provides two. The upstairs family room can serve as just that ... or as a home office, or a game room with a view. Speaking of view, you can express your own with optional dormers, fireplace, porch and other details inside and out.

1st Floor = 1,719 Proposed 2nd Floor = 960

Proposed Total = 2,679 S.F.