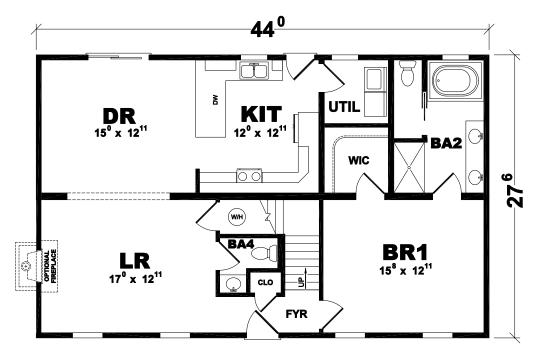

### PLAN: CARLISLE

COLUMN TO THE PARTY

SERIES: AMERICAN LIFESTYLE

#### A BRIGHT IDEA, FOUNDED ON FLEXIBILITY

Flexibility is the foundation of the Carlisle model. For some, that means a home with room to grow. For others, it's the many uses afforded by sunlit second-floor sitting rooms. And everyone can appreciate the variety of rooflines and other design choices the Carlisle provides. Whatever you decide, you'll feel right at home in the spacious living room, roomy kitchen, and breezy master bedroom suite.

1st Floor = 1,155 Proposed 2nd Floor = 686

Proposed Total = 1,841 S.F.

First Floor Layout

Proposed Second Floor Layout