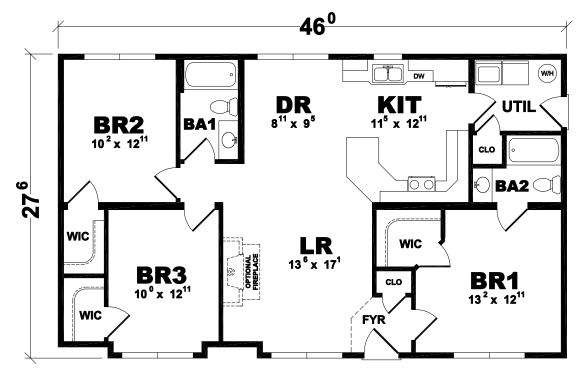

## PLAN: GORDON

SERIES: AMERICAN LIFESTYLE

#### A SINGULAR STORY OF TIMELESS STYLE

With classic architectural detailing and ample living space, the Gordon home combines modern efficiency with timeless style. The inviting foyer opens into a spacious living room flanked by two of the Gordon's three bedrooms, each featuring a generous walk-in closet. With optional fireplace and open dining room, this design is a one-story dream home come true.

1st Floor = 1,256

#### Total = 1,256 S.F.

First Floor Layout