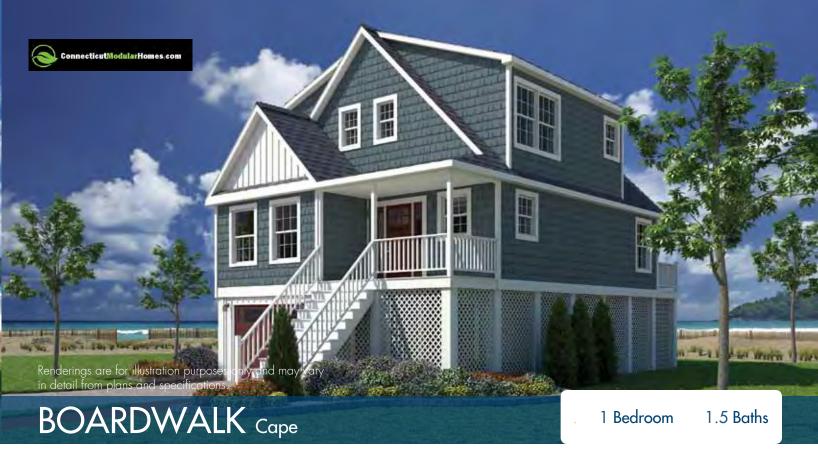

1 st Floor = 908 Sq. Ft.

Proposed 2nd Floor = 675

Proposed Total = 1,583 Sq. Ft.

27'-6"

DECK

SITTING RM
15° x 11'

BA3

CLO