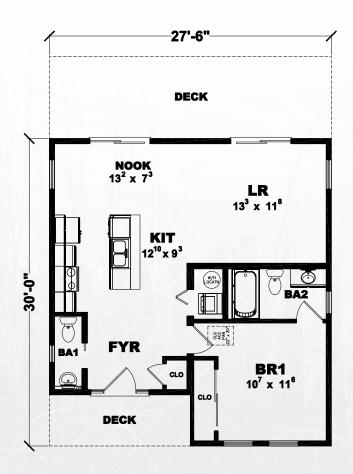

Note: Elevations are artists renderings only. Due to continuing improvements; designs of windows, doors and colors are subject to change without notice.

<u>1st Floor = 756 Sq. Ft.</u> Total = 756 Sq. Ft.