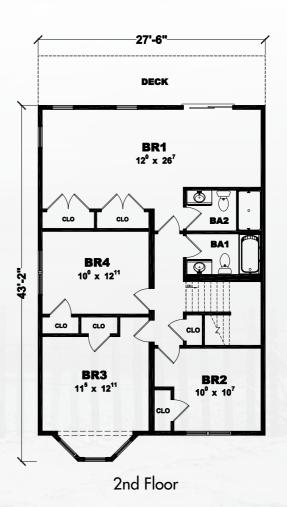

WIC

BA1

BR2
14<sup>11</sup> x 12<sup>11</sup>

DECK

2nd Floor

14

1st Floor = 1,123 Sq. Ft. 2nd Floor = 1,123 Sq. Ft.

Total = 2,246 Sq. Ft.