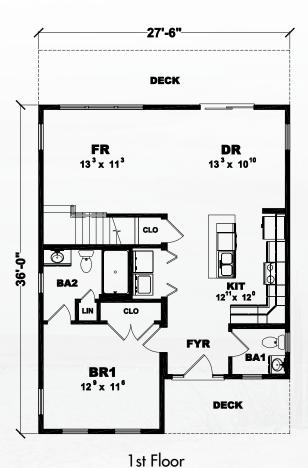

CLO

BR2
13° x 11'

BR3
13° x 11'

Proposed 2nd Floor

1st Floor = 1,031 Sq. Ft.

Proposed 2nd Floor = 738

Proposed Total = 1,769 Sq. Ft.

BR5
11<sup>11</sup> x 8<sup>0</sup>
BR4
10<sup>0</sup> x 11<sup>9</sup>
BR3
10<sup>1</sup> x 11<sup>9</sup>
BA3