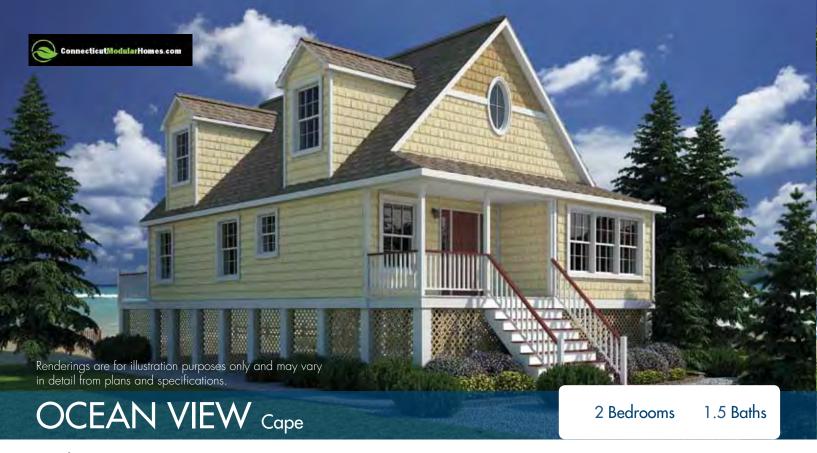

CLO

BR2
13° x 11'

BR3
13° x 11'

Proposed 2nd Floor

1st Floor = 1,031 Sq. Ft.

Proposed 2nd Floor = 738

Proposed Total = 1,769 Sq. Ft.

BR5
11<sup>11</sup> x 8<sup>0</sup>
BR4
10<sup>0</sup> x 11<sup>9</sup>
BR3
10<sup>1</sup> x 11<sup>9</sup>
BA3