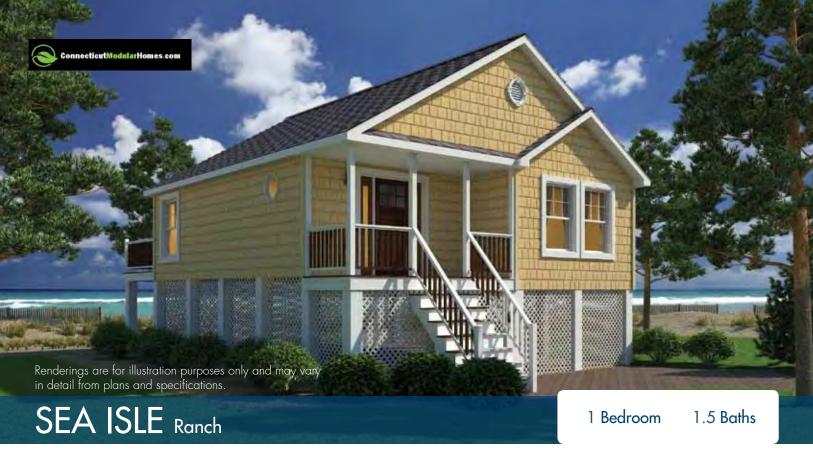

Note: Elevations are artists renderings only. Due to continuing improvements; designs of windows, doors and colors are subject to change without notice.

<u>1st Floor = 756 Sq. Ft.</u> Total = 756 Sq. Ft.