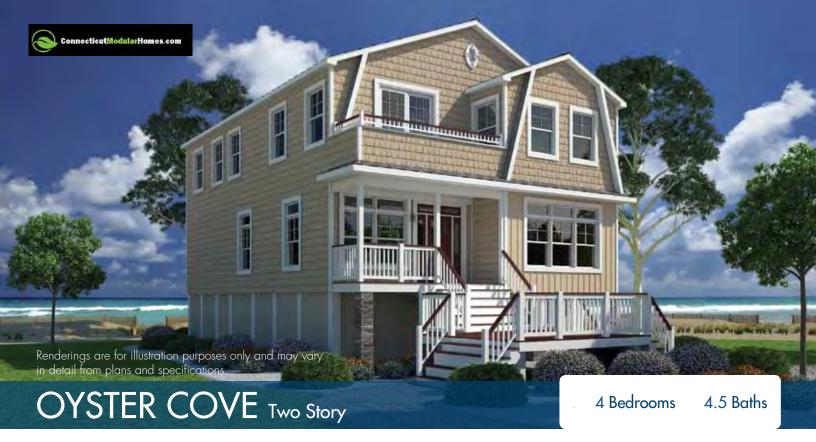

1st Floor = 1,155 Sq. Ft. 2nd Floor = 1,128 Sq. Ft. Total = 2,283 Sq. Ft.

16

1st Floor = 1,370 Sq. Ft.

2nd Floor = 1,322 Sq. Ft.

Total = 2,692 Sq. Ft.

1st Floor 2nd Floor

1 Unit = 912 Sq. Ft.

Total Per Unit = 912 Sq. Ft.