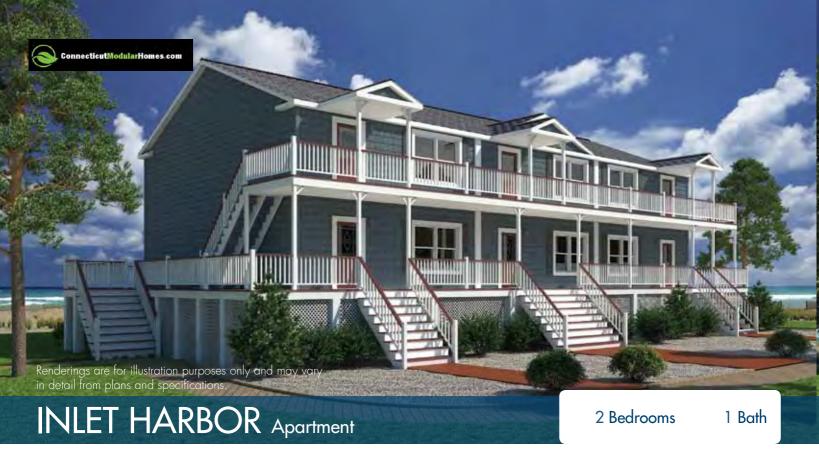

1st Floor = 1,155 Sq. Ft. 2nd Floor = 1,128 Sq. Ft. Total = 2,283 Sq. Ft.

16

1st Floor = 1,370 Sq. Ft.

2nd Floor = 1,322 Sq. Ft.

Total = 2,692 Sq. Ft.

1st Floor 2nd Floor

1 Unit = 912 Sq. Ft.

Total Per Unit = 912 Sq. Ft.