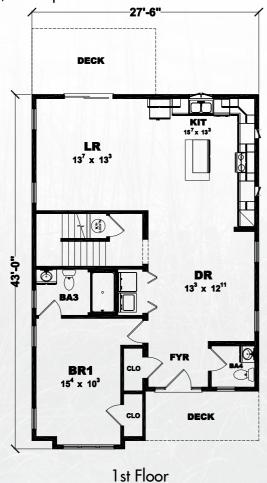

WIC

BA1

BR2
14<sup>11</sup> x 12<sup>11</sup>

DECK

2nd Floor

14

1st Floor = 1,123 Sq. Ft. 2nd Floor = 1,123 Sq. Ft.

Total = 2,246 Sq. Ft.