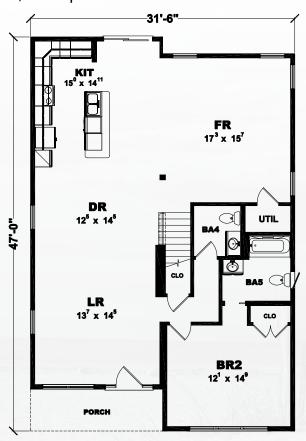

CLO
BR3
14\* x 13\*

1st Floor

Proposed 2nd Floor

1st Floor = 825 Sq. Ft.

<u>2nd Floor = 818 Sq. Ft.</u>

Total = 1,643 Sq. Ft.

2nd Floor

1st Floor = 1,009 Sq. Ft. 2nd Floor = 1,009 Sq. Ft.