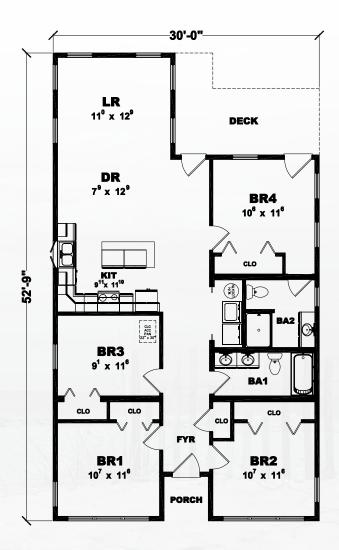

CLO

BR2
13° x 11'

BR3
13° x 11'

Proposed 2nd Floor

1st Floor = 1,031 Sq. Ft.

Proposed 2nd Floor = 738

Proposed Total = 1,769 Sq. Ft.

BR5
11<sup>11</sup> x 8<sup>0</sup>
BR4
10<sup>0</sup> x 11<sup>9</sup>
BR3
10<sup>1</sup> x 11<sup>9</sup>
BA3