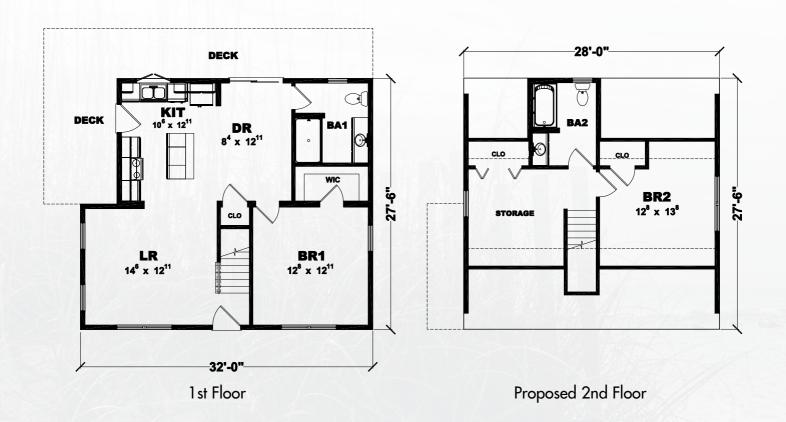

1 st Floor = 908 Sq. Ft.

Proposed 2nd Floor = 675

Proposed Total = 1,583 Sq. Ft.

27'-6"

DECK

SITTING RM
15° x 11'

BA3

CLO