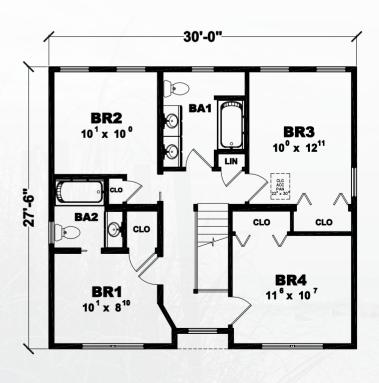

CLO
BR3
14\* x 13\*

1st Floor

Proposed 2nd Floor

1st Floor = 825 Sq. Ft.

<u>2nd Floor = 818 Sq. Ft.</u>

Total = 1,643 Sq. Ft.

2nd Floor

1st Floor = 1,009 Sq. Ft. 2nd Floor = 1,009 Sq. Ft.