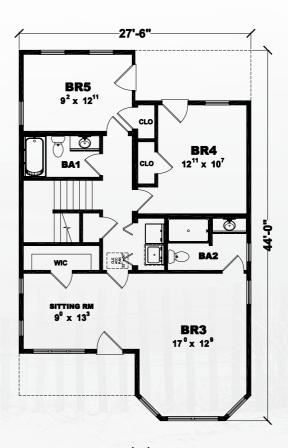

Total = 2,018 Sq. Ft.

2nd Floor

1st Floor = 1,081 Sq. Ft.

2nd Floor = 1,073 Sq. Ft.

Total = 2,154 Sq. Ft.

BR3
11<sup>3</sup> x 12<sup>11</sup>

CLO

LIN