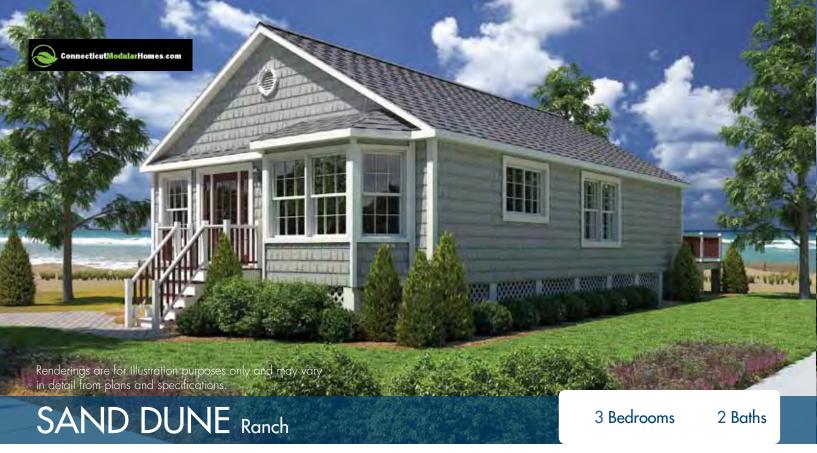

<u>1st Floor = 818 Sq. Ft.</u> Total = 818 Sq. Ft.

<u>1st Floor = 1,265 Sq. Ft.</u> Total = 1,265 Sq. Ft.

1st Floor = 1,371 Sq. Ft. Total = 1,371 Sq. Ft.

1st Floor = 825 Sq. Ft.

Proposed 2nd Floor = 454

Proposed Total = 1,279 Sq. Ft.