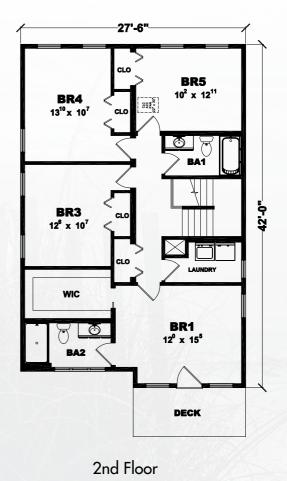

1st Floor = 1,155 Sq. Ft. 2nd Floor = 1,128 Sq. Ft. Total = 2,283 Sq. Ft.

16

1st Floor = 1,370 Sq. Ft.

2nd Floor = 1,322 Sq. Ft.

Total = 2,692 Sq. Ft.

1st Floor 2nd Floor

1 Unit = 912 Sq. Ft.

Total Per Unit = 912 Sq. Ft.