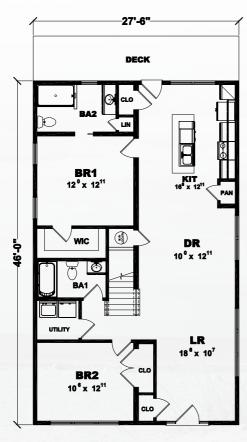

CLO
BR3
14\* x 13\*

1st Floor

Proposed 2nd Floor

1st Floor = 825 Sq. Ft.

<u>2nd Floor = 818 Sq. Ft.</u>

Total = 1,643 Sq. Ft.

2nd Floor

1st Floor = 1,009 Sq. Ft. 2nd Floor = 1,009 Sq. Ft.