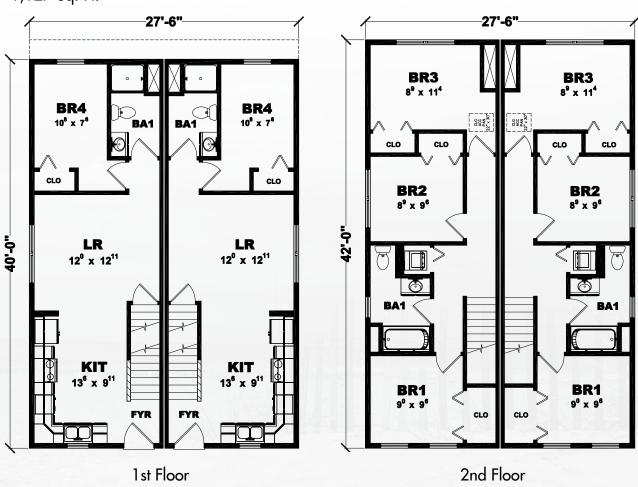

1st Floor = 1,155 Sq. Ft. 2nd Floor = 1,128 Sq. Ft. Total = 2,283 Sq. Ft.

16

1st Floor = 1,370 Sq. Ft.

2nd Floor = 1,322 Sq. Ft.

Total = 2,692 Sq. Ft.

1st Floor 2nd Floor

1 Unit = 912 Sq. Ft.

Total Per Unit = 912 Sq. Ft.

1st Floor = 550 Sq. Ft.

<u>2nd Floor = 577 Sq. Ft.</u>

Total = 1,127 Sq. Ft.