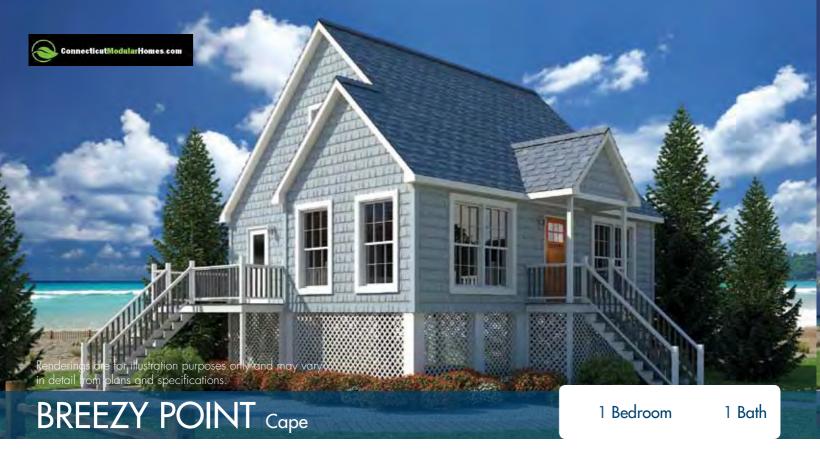

<u>1st Floor = 818 Sq. Ft.</u> Total = 818 Sq. Ft.

<u>1st Floor = 1,265 Sq. Ft.</u> Total = 1,265 Sq. Ft.

1st Floor = 1,371 Sq. Ft. Total = 1,371 Sq. Ft.

1st Floor = 825 Sq. Ft.

Proposed 2nd Floor = 454

Proposed Total = 1,279 Sq. Ft.