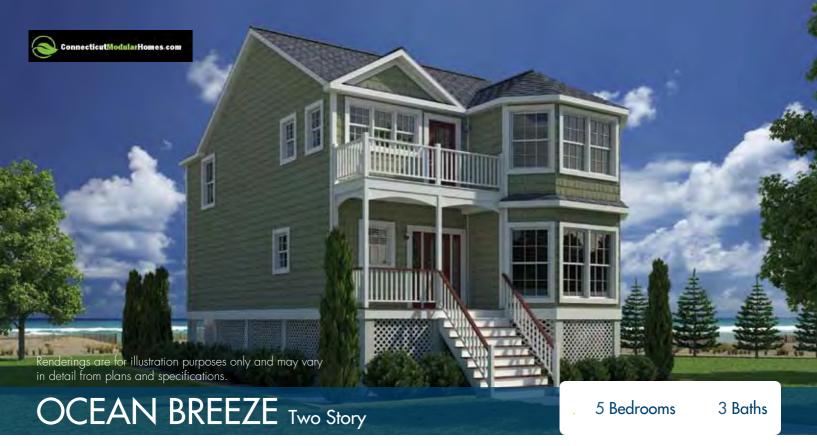

Total = 2,018 Sq. Ft.

2nd Floor

1st Floor = 1,081 Sq. Ft.

2nd Floor = 1,073 Sq. Ft.

Total = 2,154 Sq. Ft.

BR3
11<sup>3</sup> x 12<sup>11</sup>

CLO

LIN