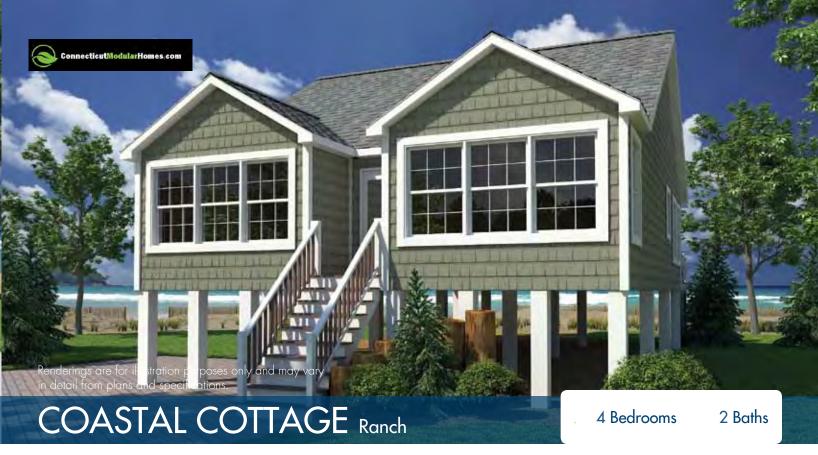

27'-6'

1st Floor

Proposed 2nd Floor

1st Floor = 1,265 Sq. Ft.

Proposed 2nd Floor = 630

Proposed Total = 1,895 Sq. Ft.

DECK

BR4
12\* x 13\*