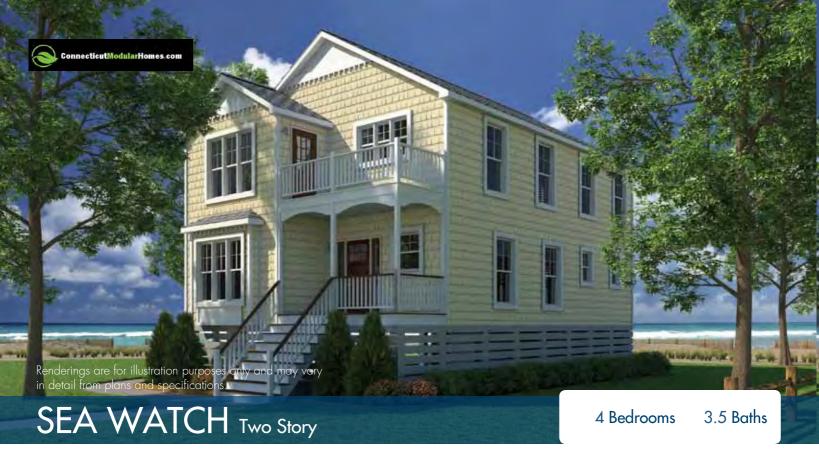

Total = 2,018 Sq. Ft.

2nd Floor

1st Floor = 1,081 Sq. Ft.

2nd Floor = 1,073 Sq. Ft.

Total = 2,154 Sq. Ft.

BR3
11<sup>3</sup> x 12<sup>11</sup>

CLO

LIN