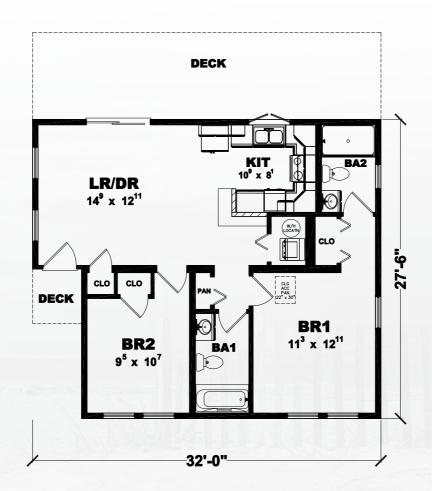

<u>1st Floor = 818 Sq. Ft.</u> Total = 818 Sq. Ft.

<u>1st Floor = 1,265 Sq. Ft.</u> Total = 1,265 Sq. Ft.

1st Floor = 1,371 Sq. Ft. Total = 1,371 Sq. Ft.

1st Floor = 825 Sq. Ft.

Proposed 2nd Floor = 454

Proposed Total = 1,279 Sq. Ft.