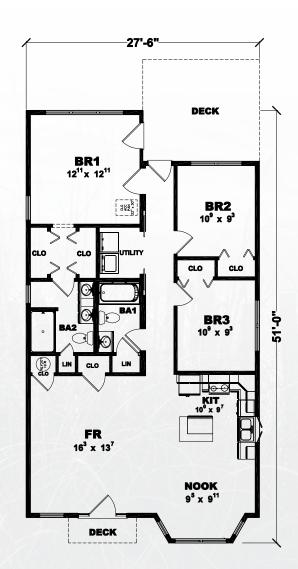

27'-6'

1st Floor

Proposed 2nd Floor

1st Floor = 1,265 Sq. Ft.

Proposed 2nd Floor = 630

Proposed Total = 1,895 Sq. Ft.

DECK

BR4
12\* x 13\*

CLO
BR3
14\* x 13\*

1st Floor

Proposed 2nd Floor

1st Floor = 825 Sq. Ft.

<u>2nd Floor = 818 Sq. Ft.</u>

Total = 1,643 Sq. Ft.

2nd Floor

1st Floor = 1,009 Sq. Ft. 2nd Floor = 1,009 Sq. Ft.