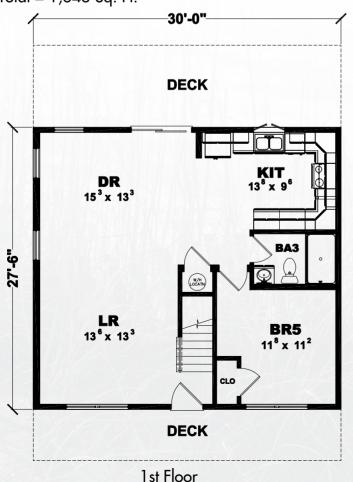

CLO
BR3
14\* x 13\*

1st Floor

Proposed 2nd Floor

1st Floor = 825 Sq. Ft.

<u>2nd Floor = 818 Sq. Ft.</u>

Total = 1,643 Sq. Ft.

2nd Floor

1st Floor = 1,009 Sq. Ft. 2nd Floor = 1,009 Sq. Ft.