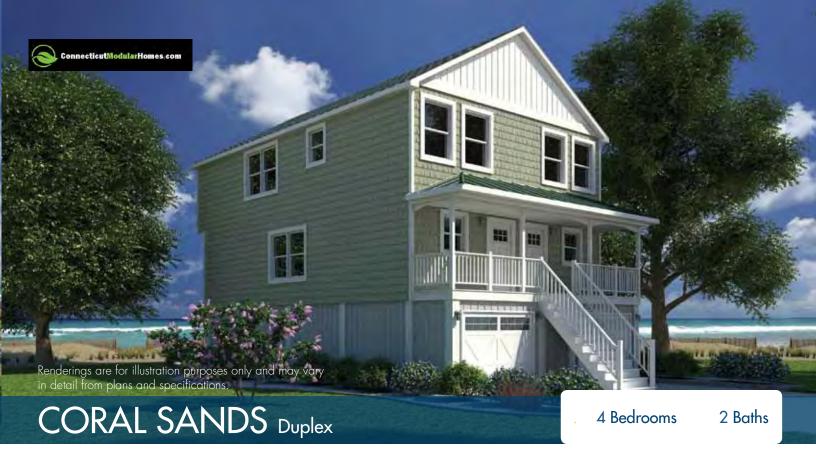

1st Floor = 1,155 Sq. Ft. 2nd Floor = 1,128 Sq. Ft. Total = 2,283 Sq. Ft.

16

1st Floor = 1,370 Sq. Ft.

2nd Floor = 1,322 Sq. Ft.

Total = 2,692 Sq. Ft.

1st Floor 2nd Floor

1 Unit = 912 Sq. Ft.

Total Per Unit = 912 Sq. Ft.