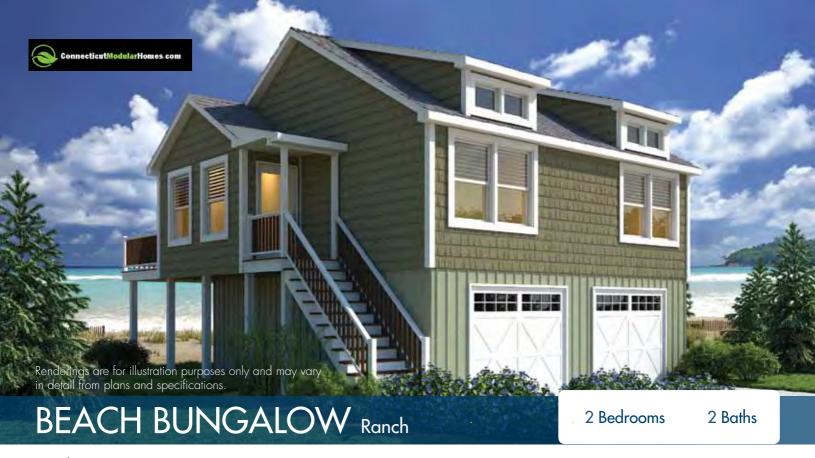

<u>1st Floor = 818 Sq. Ft.</u> Total = 818 Sq. Ft.

<u>1st Floor = 1,265 Sq. Ft.</u> Total = 1,265 Sq. Ft.

1st Floor = 1,371 Sq. Ft. Total = 1,371 Sq. Ft.

1st Floor = 825 Sq. Ft.

Proposed 2nd Floor = 454

Proposed Total = 1,279 Sq. Ft.