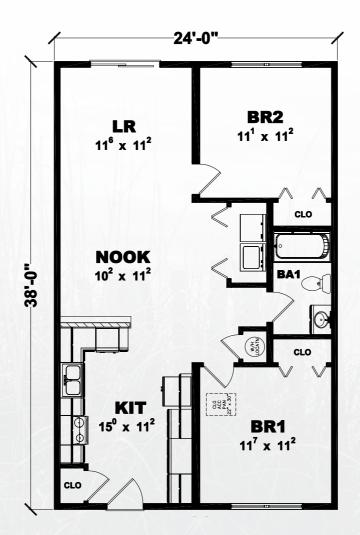

Sq. Ft.



DECK

BR4
12\* x 13\*

CLO
BR3
14\* x 13\*

1st Floor

Proposed 2nd Floor



1st Floor = 825 Sq. Ft.

<u>2nd Floor = 818 Sq. Ft.</u>

Total = 1,643 Sq. Ft.





2nd Floor



1st Floor = 1,009 Sq. Ft. 2nd Floor = 1,009 Sq. Ft.

Total = 2,018 Sq. Ft.





2nd Floor



1st Floor = 1,081 Sq. Ft.

2nd Floor = 1,073 Sq. Ft.

Total = 2,154 Sq. Ft.



BR3
11<sup>3</sup> x 12<sup>11</sup>

CLO

LIN

WIC

BA1

BR2
14<sup>11</sup> x 12<sup>11</sup>

DECK

2nd Floor

14



1st Floor = 1,123 Sq. Ft. 2nd Floor = 1,123 Sq. Ft.

Total = 2,246 Sq. Ft.







1st Floor = 1,155 Sq. Ft. 2nd Floor = 1,128 Sq. Ft. Total = 2,283 Sq. Ft.





16



1st Floor = 1,370 Sq. Ft.

2nd Floor = 1,322 Sq. Ft.

Total = 2,692 Sq. Ft.





1st Floor 2nd Floor



1 Unit = 912 Sq. Ft.

Total Per Unit = 912 Sq. Ft.





1st Floor = 550 Sq. Ft.

<u>2nd Floor = 577 Sq. Ft.</u>

Total = 1,127 Sq. Ft.