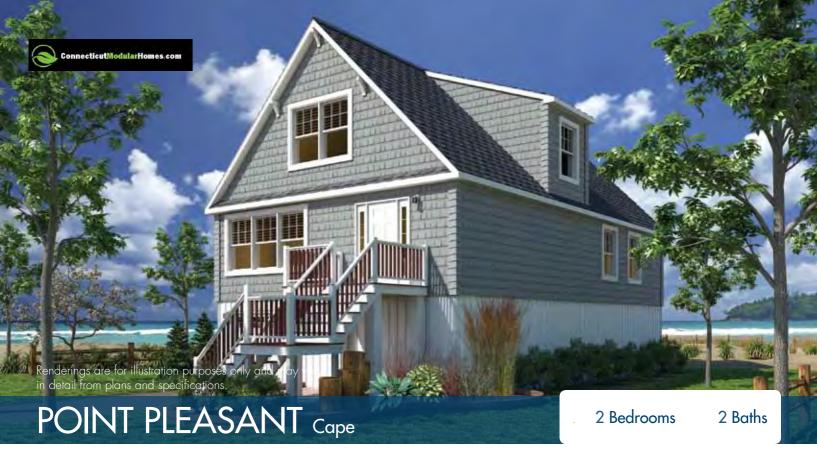

27'-6'

1st Floor

Proposed 2nd Floor

1st Floor = 1,265 Sq. Ft.

Proposed 2nd Floor = 630

Proposed Total = 1,895 Sq. Ft.

DECK

BR4
12\* x 13\*