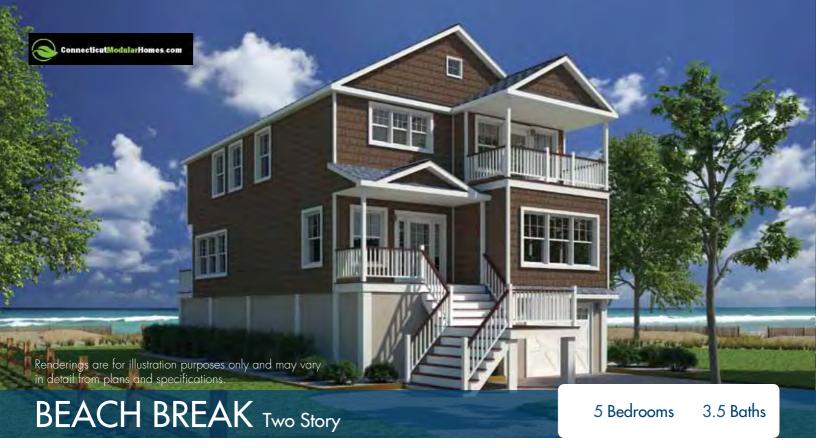

1st Floor = 1,155 Sq. Ft. 2nd Floor = 1,128 Sq. Ft. Total = 2,283 Sq. Ft.

16

1st Floor = 1,370 Sq. Ft.

2nd Floor = 1,322 Sq. Ft.

Total = 2,692 Sq. Ft.

1st Floor 2nd Floor

1 Unit = 912 Sq. Ft.

Total Per Unit = 912 Sq. Ft.