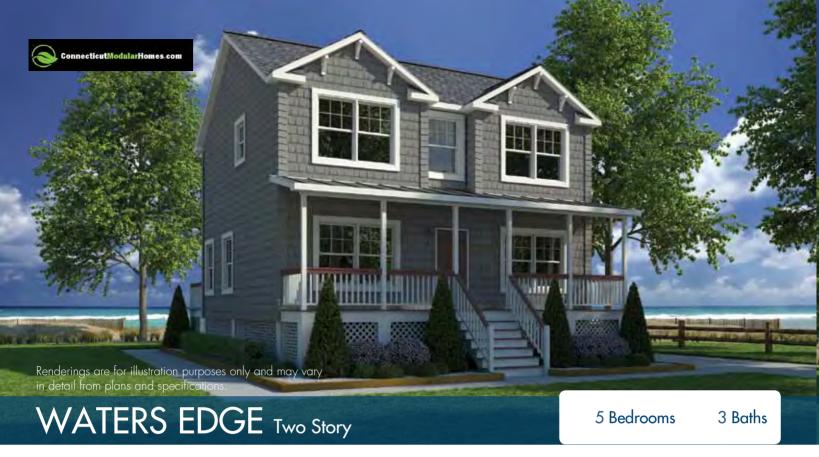

CLO
BR3
14\* x 13\*

1st Floor

Proposed 2nd Floor

1st Floor = 825 Sq. Ft.

<u>2nd Floor = 818 Sq. Ft.</u>

Total = 1,643 Sq. Ft.

2nd Floor

1st Floor = 1,009 Sq. Ft. 2nd Floor = 1,009 Sq. Ft.