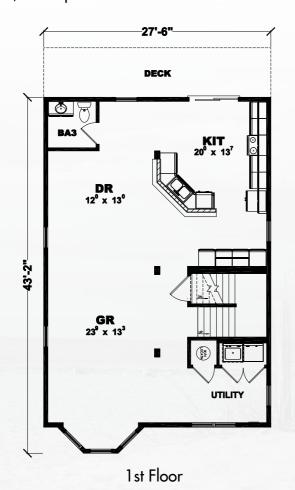

WIC

BA1

BR2
14<sup>11</sup> x 12<sup>11</sup>

DECK

2nd Floor

14

1st Floor = 1,123 Sq. Ft. 2nd Floor = 1,123 Sq. Ft.

Total = 2,246 Sq. Ft.