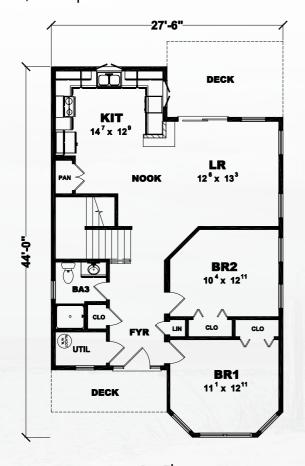

Total = 2,018 Sq. Ft.

2nd Floor

1st Floor = 1,081 Sq. Ft.

2nd Floor = 1,073 Sq. Ft.

Total = 2,154 Sq. Ft.

BR3
11<sup>3</sup> x 12<sup>11</sup>

CLO

LIN