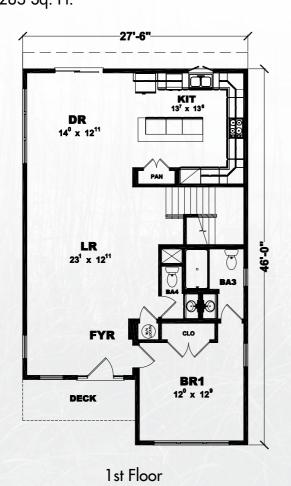

1st Floor = 1,155 Sq. Ft. 2nd Floor = 1,128 Sq. Ft. Total = 2,283 Sq. Ft.

16

1st Floor = 1,370 Sq. Ft.

2nd Floor = 1,322 Sq. Ft.

Total = 2,692 Sq. Ft.

1st Floor 2nd Floor

1 Unit = 912 Sq. Ft.

Total Per Unit = 912 Sq. Ft.