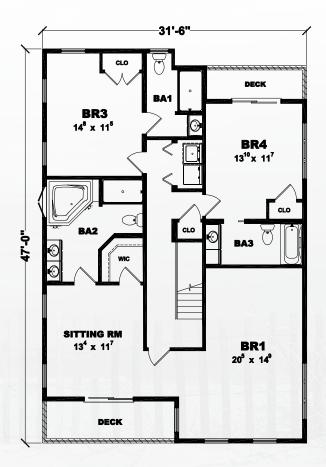

CLO
BR3
14\* x 13\*

1st Floor

Proposed 2nd Floor

1st Floor = 825 Sq. Ft.

<u>2nd Floor = 818 Sq. Ft.</u>

Total = 1,643 Sq. Ft.

2nd Floor

1st Floor = 1,009 Sq. Ft. 2nd Floor = 1,009 Sq. Ft.