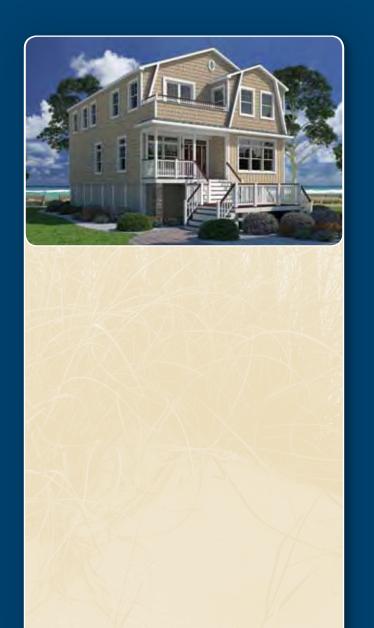

## COASTAL LIVING HOME SERIES



## TABLE OF CONTENTS

| RANCH                                  |                | Sq. Ft. | Bedrooms | Baths | Page |
|----------------------------------------|----------------|---------|----------|-------|------|
|                                        | a Isle         | 756     | 1        | 1.5   | 4    |
| Be                                     | each Bungalow  | 818     | 2        | 2     | 5    |
| Sa                                     | ınd Dune       | 1,265   | 3        | 2     | 6    |
| Co                                     | oastal Cottage | 1,371   | 4        | 2     | 7    |
| CAPE                                   |                | Sq. Ft. | Bedrooms | Baths | Page |
|                                        | eezy Point     | 825     | 1        | ]     | 8    |
|