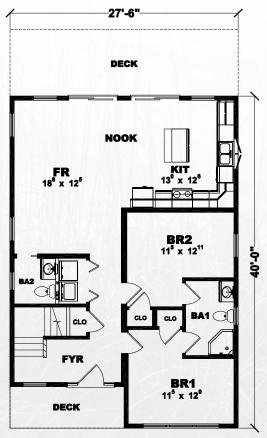

27'-6'

1st Floor

Proposed 2nd Floor

1st Floor = 1,265 Sq. Ft.

Proposed 2nd Floor = 630

Proposed Total = 1,895 Sq. Ft.

DECK

BR4
12\* x 13\*